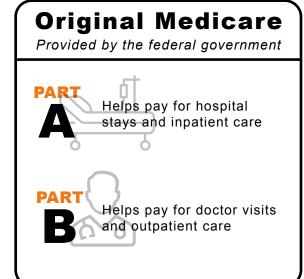

## Let us help make your Medicare UNCOMPLICATED

## Enroll in Original Medicare







## **Calculating Your Total Healthcare Costs**

| L<br>I C | L A N<br>A R E                              | Medicare<br>Co-Payment | Original<br>Medicare<br>MOOP | Medicare<br>Pays | Current<br>Plan Costs | Proposed<br>Medigap | Proposed<br>Part C | Hospital<br>Indemnity<br>Plan |
|----------|---------------------------------------------|------------------------|------------------------------|------------------|-----------------------|---------------------|--------------------|-------------------------------|
| P        | Hospital Stay<br>(Days 1-60)                | \$1,600                | \$1,600                      | Balance          |                       |                     |                    |                               |
| A<br>R   | Hospital Stay<br>(Days 61-90)