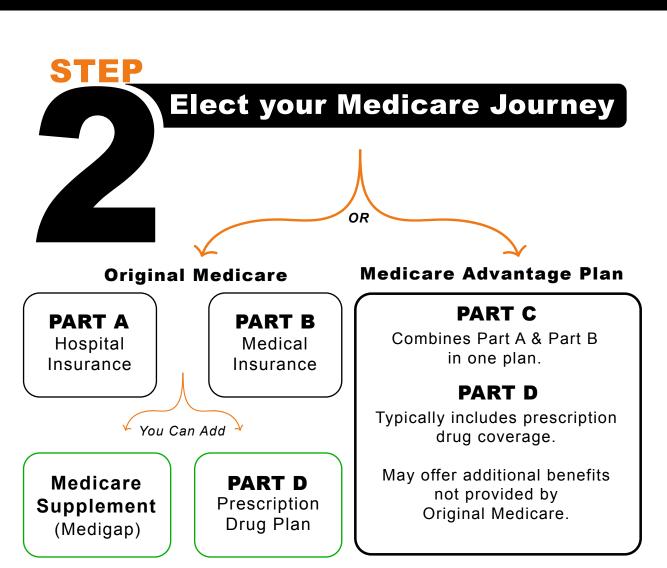

## Let us help make your Medicare UNCOMPLICATED

## Enroll in Original Medicare







## **Calculating Your Total Healthcare Costs**

| L<br>I C | L A N<br>A R E                              | Medicare<br>Co-Payment | Original<br>Medicare<br>MOOP | Medicare<br>Pays | Current<br>Plan Costs | Proposed<br>Medigap | Proposed<br>Part C | Hospital<br>Indemnity<br>Plan |
|----------|---------------------------------------------|------------------------|------------------------------|------------------|-----------------------|---------------------|--------------------|-------------------------------|
| P        | Hospital Stay<br>(Days 1-60)                | \$1,600                | \$1,600                      | Balance          |                       |                     |                    |                               |
| A<br>R   | Hospital Stay<br>(Days 61-90)