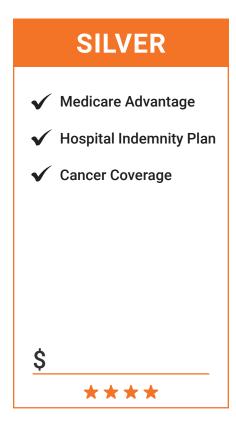

You have some decisions to make, based on our expert experience we have put together these bundles to make it easy for you to decide how you want to be covered. Many people don't realize that even on Medicare you will be left with Out-of-Pocket expenses. All of these options will help reduce the costs of services and treatments not covered by Medicare.